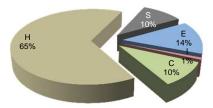

# STAR VIEW ELEMENTARY SCHOOL

8411 WORTHY DRIVE

|             |     | \$27,064,044 |
|-------------|-----|--------------|
| HARD COSTS  | Н   | \$17,642,780 |
| SOFT COSTS  | s   | \$2,673,561  |
| ESCALATION  | E   | \$3,813,099  |
| IMMEDIATE   | - 1 | \$228,199    |
| CONTINGENCY | С   | \$2,706,404  |