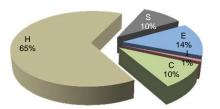

# STAR VIEW ELEMENTARY SCHOOL

8411 WORTHY DRIVE

|             |     | \$27,064,044 |
|-------------|-----|--------------|
| HARD COSTS  | Н   | \$17,642,780 |
| SOFT COSTS  | s   | \$2,673,561  |
| ESCALATION  | E   | \$3,813,099  |
| IMMEDIATE   | - 1 | \$228,199    |
| CONTINGENCY | С   | \$2,706,404  |