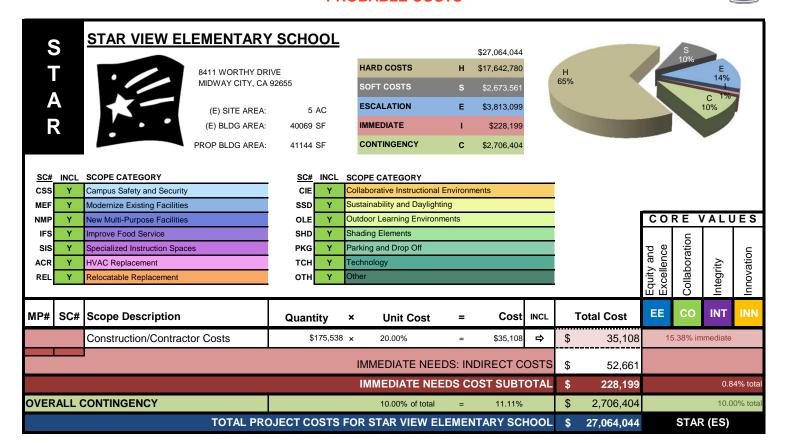

### **PROBABLE COSTS**

# STAR VIEW ELEMENTARY SCHOOL

8411 WORTHY DRIVE

|             |     | \$27,064,044 |
|-------------|-----|--------------|
| HARD COSTS  | Н   | \$17,642,780 |
| SOFT COSTS  | s   | \$2,673,561  |
| ESCALATION  | E   | \$3,813,099  |
| IMMEDIATE   | - 1 | \$228,199    |
| CONTINGENCY | С   | \$2,706,404  |